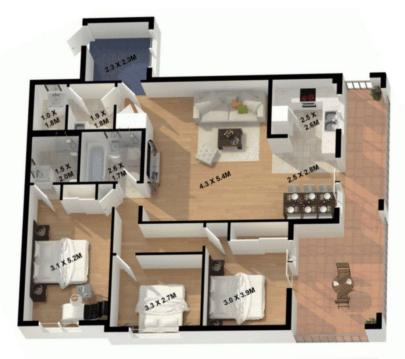

## Unit 13/36 Isabella Street NORTH PARRAMATTA NSW

Located on the top level of a security block (no noise from residents above), this unit has an excellent layout and is large, spacious and has a separate entry anteroom.

## **Property Features:**

- . Spacious open plan living/dining with air conditioning
- . Neat kitchen with granite bench tops, electric cooking and pantry cupboard
- . Broad covered balcony with leafy outlook
- . Large main bedroom with en-suite and built-in robe. Large second bedroom with built-in robe and opens to the balcony and good size third bedroom
- . 2 well presented bathrooms including 3rd guest toilet
- . Internal laundry with dryer
- . Hallway storage, tandem lock up garage
- . Security building with intercom access