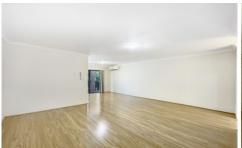

## **Property Features:**

- . Spacious open plan living/dining with air conditioning
- . Neat kitchen with granite bench tops, electric cooking and pantry cupboard
- . Broad covered balcony with leafy outlook
- . Large main bedroom with en-suite and built-in robe. Large second bedroom with built-in robe and opens to the balcony and good size third bedroom
- . 2 well presented bathrooms including 3rd guest toilet
- . Internal laundry with dryer
- . Hallway storage, tandem lock up garage
- . Security building with intercom access