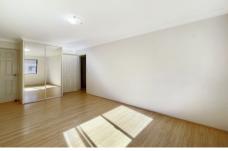

## **Property Features:**

- . Spacious open plan living/dining with air conditioning
- . Neat kitchen with granite bench tops, electric cooking and pantry cupboard
- . Broad covered balcony with leafy outlook
- . Large main bedroom with en-suite and built-in robe. Large second bedroom with built-in robe and opens to the balcony and good size third bedroom
- . 2 well presented bathrooms including 3rd guest toilet
- . Internal laundry with dryer
- . Hallway storage, tandem lock up garage
- . Security building with intercom access