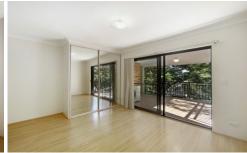

## **Property Features:**

- . Spacious open plan living/dining with air conditioning
- . Neat kitchen with granite bench tops, electric cooking and pantry cupboard
- . Broad covered balcony with leafy outlook
- . Large main bedroom with en-suite and built-in robe. Large second bedroom with built-in robe and opens to the balcony and good size third bedroom
- . 2 well presented bathrooms including 3rd guest toilet
- . Internal laundry with dryer
- . Hallway storage, tandem lock up garage
- . Security building with intercom access