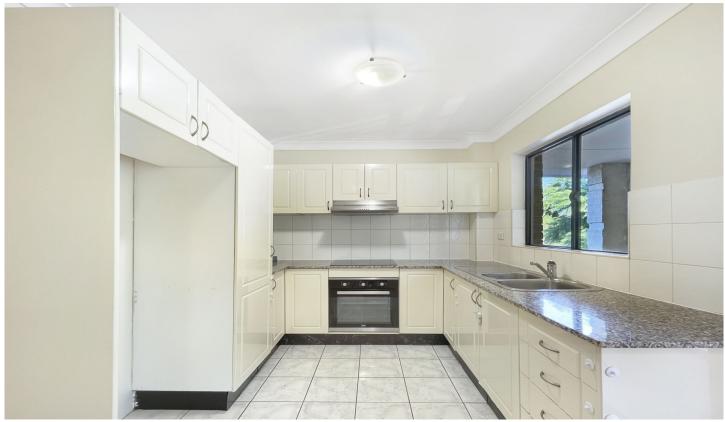

## **Property Features:**

- . Spacious open plan living/dining with air conditioning
- . Neat kitchen with granite bench tops, electric cooking and pantry cupboard
- . Broad covered balcony with leafy outlook
- . Large main bedroom with en-suite and built-in robe. Large second bedroom with built-in robe and opens to the balcony and good size third bedroom
- . 2 well presented bathrooms including 3rd guest toilet
- . Internal laundry with dryer
- . Hallway storage, tandem lock up garage
- . Security building with intercom access