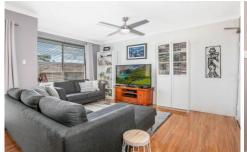

## Unit 11/31 Meadow Crescent MEADOWBANK NSW

Immaculate and beautifully presented top floor apartment (no noise from residents above) Combined lounge and dining room opens to generous size balcony with tree-top outlook.

Updated kitchen with electric cooking, and good storage space.

Both bedrooms have ceiling fans; the main has a large built-in robe.

Updated bathroom with separate shower and bath.

Quality paintwork, window furnishings and timber-style flooring throughout. Abundant natural light and cross-flow ventilation. Air conditioner in the lounge plus ceiling fan.