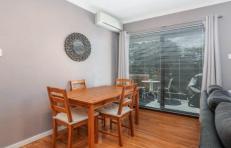

Updated kitchen with electric cooking, and good storage space.

Both bedrooms have ceiling fans; the main has a large built-in robe.

Updated bathroom with separate shower and bath.

Quality paintwork, window furnishings and timber-style flooring throughout. Abundant natural light and cross-flow ventilation. Air conditioner in the lounge plus ceiling fan.