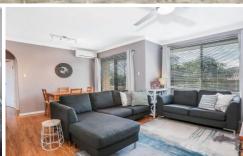

## Unit 11/31 Meadow Crescent MEADOWBANK NSW

Immaculate and beautifully presented top floor apartment (no noise from residents above) Combined lounge and dining room opens to generous size balcony with tree-top outlook.

Updated kitchen with electric cooking, and good storage space.

Both bedrooms have ceiling fans; the main has a large built-in robe.

Updated bathroom with separate shower and bath.

Quality paintwork, window furnishings and timber-style flooring throughout. Abundant natural light and cross-flow ventilation. Air conditioner in the lounge plus ceiling fan.