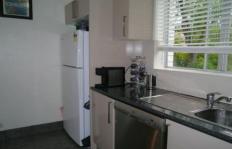

Modern kitchen with electric cooking, dishwasher, microwave cabinet, large fridge cavity and rolled edge bench tops.

Both bedrooms are generous in size and have built-in robes.

Modern bathroom with shower over bath and two vanity cabinets.