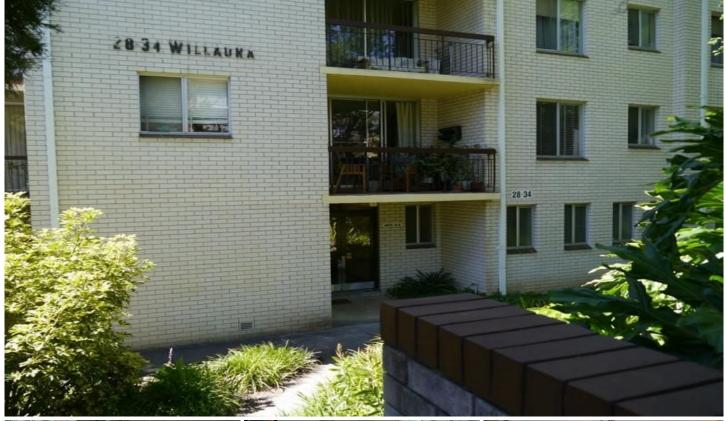

## Unit 12/28-34 Station Street WEST RYDE NSW

Located on the first floor of a well-maintained block.

Combined lounge and dining room open to the covered balcony which is ideal for year-round al-fresco dining and enjoys a leafy outlook.