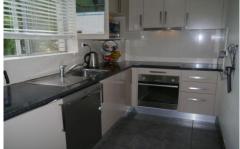

Modern kitchen with electric cooking, dishwasher, microwave cabinet, large fridge cavity and rolled edge bench tops.

Both bedrooms are generous in size and have built-in robes.

Modern bathroom with shower over bath and two vanity cabinets.