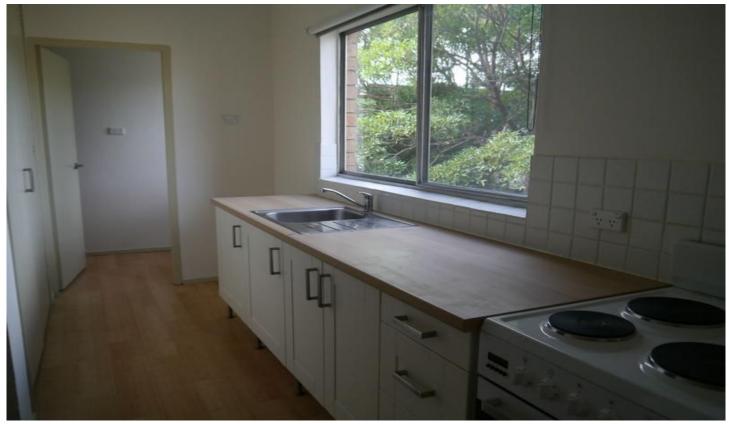

## **Unit 14/9 Meadow Crescent MEADOWBANK NSW**

Light and bright top floor unit

New floating timber look floor boards to the combined lounge/dining room

Modern kitchen with plenty of storage

Both bedrooms to have built in wardrobes