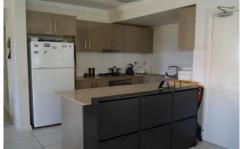

## Unit 12/12-14 Darcy Road WESTMEAD NSW

Spacious lounge and dining area has tiled flooring and opens to a large covered balcony which is ideal for year-round entertaining.

Open-plan kitchen with gas cooking and good cupboard and bench space.