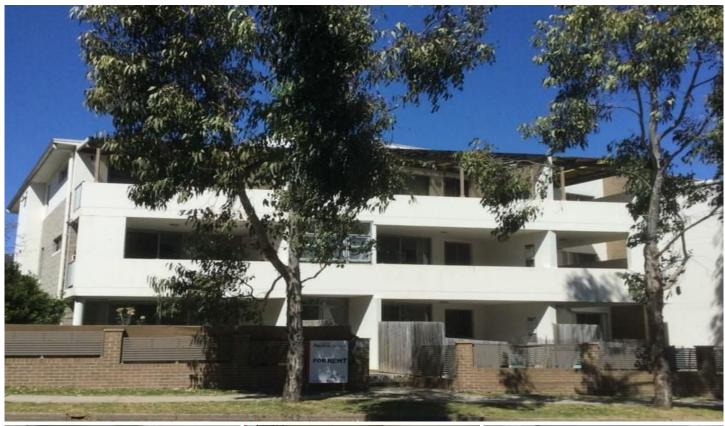

## Unit 12/12-14 Darcy Road WESTMEAD NSW

Spacious lounge and dining area has tiled flooring and opens to a large covered balcony which is ideal for year-round entertaining.

Open-plan kitchen with gas cooking and good cupboard and bench space.

Features and inclusions: screens on windows, natural sunlight throughout, built-in shoe storage cupboard, clothes dryer, air con in living room, lock-up garage

Great central location to Westmead Hospital, transport, parks and schools. Conveniently positioned across the road from Coles supermarket and local convenience stores.