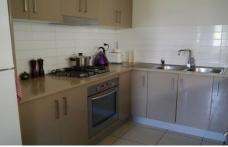

## Unit 12/12-14 Darcy Road WESTMEAD NSW

Spacious lounge and dining area has tiled flooring and opens to a large covered balcony which is ideal for year-round entertaining.

Open-plan kitchen with gas cooking and good cupboard and bench space.